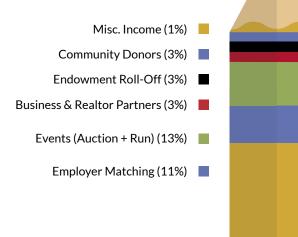

### SOURCE OF FUNDS

| Total Income                | \$4,437,377 |
|-----------------------------|-------------|
| Misc. Income                | \$33,149    |
| Community Donors            | \$142,698   |
| Endowment Roll-Off          | \$150,000   |
| Business & Realtor Partners | \$153,208   |
| Events (Auction + Run)      | \$562,779   |
| Employer Matching           | \$494,814   |
| Parent Donors               | \$2,900,729 |