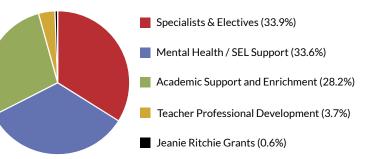

schools do not have specialists trained in these fields teaching their students:



robotics, and world language;





**INDUSTRIAL ARTS** supplies for all school campuses; and



## **40 MIDDLE SCHOOL ELECTIVES**

to choose from like music, photography, coding,

## A LONG-TERM INVESTMENT

in hiring high quality teachers and supporting them with ongoing professional development;

# NEW VISUAL, PERFORMING, AND

## **10 PSYCHOLOGISTS AND COUNSELORS**

plus a district-wide mental health and wellness lead to provide a mental health safety net at every school.

## **MPAEF Financial Statement** FISCAL YEAR ENDING JUNE 30, 2023

### **BUDGET OVERVIEW**

| -\$493,785<br>-\$77,951 |
|-------------------------|
| -\$3,857,080            |
|                         |

## WHAT THE MPAEF GRANT FUNDS







#### **OPERATING EXPENSES**



## SOURCE OF FUNDS



Parent Donors (65%)

### SOURCE OF FUNDS

| Total Income                | \$4,437,377 |
|-----------------------------|-------------|
| Misc. Income                | \$33,149    |
| Community Donors            | \$142,698   |
| Endowment Roll-Off          | \$150,000   |
| Business & Realtor Partners | \$153,208   |
| Events (Auction + Run)      | \$562,779   |
| Employer Matching           | \$494,814   |
| Parent Donors               | \$2,900,729 |

The figures above represent MPAEF's unaudited finances through June 30, 2023. MPAEF operations rely heavily on parent volunteers and in-kind donations, which help keep our expenses low. \$0.87 of every dollar raised was granted to MPCSD. Additionally, 100% of MPAEF's operating expens