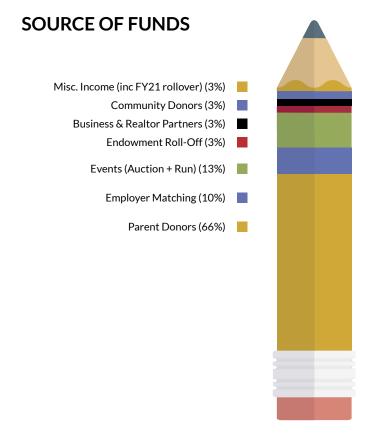

#### **SOURCE OF FUNDS**

| Total Income                | \$4,729,962 |
|-----------------------------|-------------|
| (inc FY21 rollover)         |             |
| Misc. Income                | \$133,162   |
| Business & Realtor Partners | \$118,939   |
| Community Donors            | \$132,695   |
| Endowment Roll-Off          | \$150,000   |
| Events (Auction + Run)      | \$598,230   |
| Employer Matching           | \$465,644   |
| Parent Donors               | \$3,131,292 |

The figures above represent MPAEF's unaudited finances through June 30, 2022. MPAEF operations rely heavily on parent volunteers and in-kind donations, which help keep our expenses low. \$0.89 of every dollar raised was granted to MPCSD. Additionally, 100% of MPAEF's operating expenses are used in direct support of our mission to provide sustained financial support to the Menlo Park City School District. For more information, please contact Carrie Chen, Executive Director, at carrie@mpaef.org.