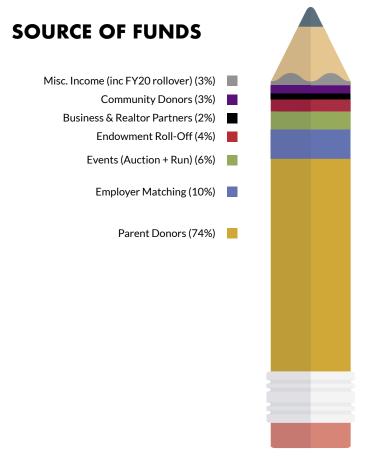

#### SOURCE OF FUNDS

| Total Income                | \$4,238,694 |
|-----------------------------|-------------|
| (inc FY20 rollover)         |             |
| Misc. Income                | \$147,909   |
| Community Donors            | \$115,397   |
| Business & Realtor Partners | \$77,292    |
| Endowment Roll-Off          | \$150,000   |
| Events (Auction + Run)      | \$241,935   |
| Employer Matching           | \$443,740   |
| Parent Donors               | \$3,062,421 |