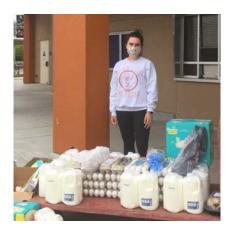

## **MPCSD** Helps

## Working Together to Support the Community During Covid

From March 2020 through June 2021, MPCSD in partnership with MPAEF, sponsored the MPCSD Helps initiative. MPCSD Helps grew from our generous community's immediate desire to support families struggling with food security due to the pandemic's economic fallout. It quickly expanded to include household items, clothing, baby items, books, games, and toys, and even furniture and bicycles. The MPCSD community donated continuously for sixteen months and supported hundreds of families in the process.

In total, MPCSD Helps raised \$138,192 from over 275 generous donors. Additionally, thousands of dollars worth of in-kind items and food were also donated.

We would like to thank the following district parents, community members and organizations that donated to the MPCSD Helps initiative via MPAEF through June 30, 2021.