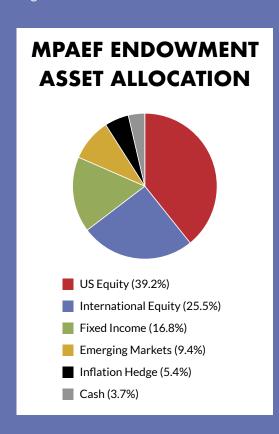

#### Portfolio:

Since the primary management goal of the Endowment is to provide a stream of spending in support of MPAEF's mission, the long-term investment objectives are to preserve and enhance its purchasing power to attain a total return at least equal to the amount of any roll-off for the MPAEF's annual grant. Asset allocation is selected to minimize the risk of not meeting those objectives. The graph to the right shows our most current asset allocation.

In FY21, the Endowment Investment Committee, with the guidance of Cambridge Associates, integrated an Environmental, Social & Governance (ESG) / Diversity Scorecard analysis. Currently, 67% of the total endowment portfolio is invested with managers who are integrating ESG factors into their investment process.