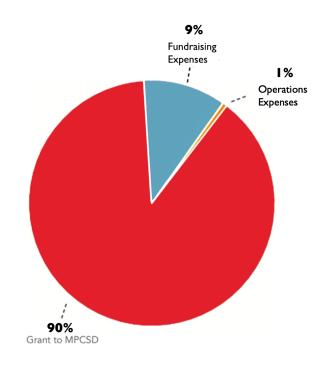

#### **BUDGET OVERVIEW**

| *Operations & Fundraising | Expenses for FY20 |
|---------------------------|-------------------|
| Net Reserves              | \$148,720         |
| Grant to MPCSD            | - \$3,850,000     |
| Total Expenses*           | - \$408,284       |
| Total Income              | \$4,407,004       |