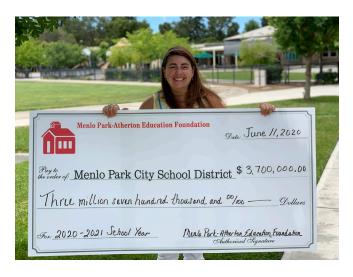

This year, MPAEF granted \$3.85M to the Menlo Park School District in support of our four schools. This is an amazing accomplishment given the cancellation of our only fundraising events—the annual Auction and the Schoolhouse Rocks Run—neither of which could be held due to COVID 19. Nevertheless, our amazing community still got behind these events, donating the costs of tickets and donated items in support of our schools. This included raising \$16,500 for this year's Fund-A-Need, which will support Visual and Performing Arts programs in the coming school year. It was amazing to see our families step up and support their community through this difficult time.

Sincerely,

garan Mayer

Sarah Thayer MPAEF Co-President 2019-2020

Katie Rottier

MPAEF Co-President, 2019-2020

72 % of District families donated in 2019-2020

\$3.85 Million granted to MPCSD

Record breaking \$499,389 amount obtained via corporate matching.