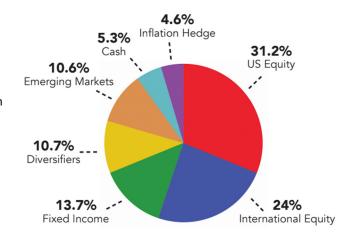

#### Portfolio:

Since the primary management goal of the Endowment is to provide a stream of spending in support of MPAEF's mission, the long-term investment objectives are to preserve and enhance its purchasing power to attain a total return at least equal to the amount of any roll-off for the MPAEF's annual grant. Asset allocation is selected to minimize the risk of not meeting those objectives. The graph below shows our most current asset allocation.