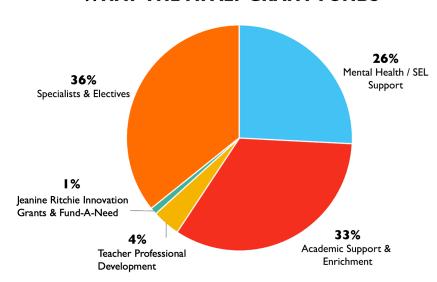

Fundraising | Expenses for FY20 |
|---------------------------|-------------------|
| Net Reserves              | \$148,720         |
| Grant to MPCSD            | - \$3,850,000     |
| Total Expenses*           | - \$408,284       |
| Total Income              | \$4,407,004       |

#### **OPERATING EXPENSES 2019-2020**



#### **SOURCE OF FUNDS**

| Total Income                | \$4,407,004 |
|-----------------------------|-------------|
| Misc. Income                | \$66,713    |
| Community Donors            | \$82,915    |
| Business & Realtor Partners | \$113,668   |
| Endowment Roll-Off          | \$150,000   |
| Events (Auction)            | \$251,574   |
| Employer Matching           | \$499,389   |
| Parent Donors               | \$3,242,745 |

#### WHAT THE MPAEF GRANT FUNDS





## MPAEF ENDOWMENT FOR EXCELLENCE IN TEACHING

#### **Overview:**

The Menlo Park-Atherton Education Foundation's Endowment for Excellence in Teaching was established in 2002 as a permanent, independent, and self-sustaining source of funding dedicated to fostering academic excellence through professional development.

Endowment donations are a gift that keeps on giving! As the Endowment grows, it becomes a stable source of long-term funding for the Foundation, easing annual financial pressures. This allows MPAEF to meet the needs of future generations for years to come, supporting our strong and vibrant community-funded schools.

The Endowment Investment Committee manages the investment asset portfolio with the pro-bono support of Cambridge Associates, a leading endowment investment ma