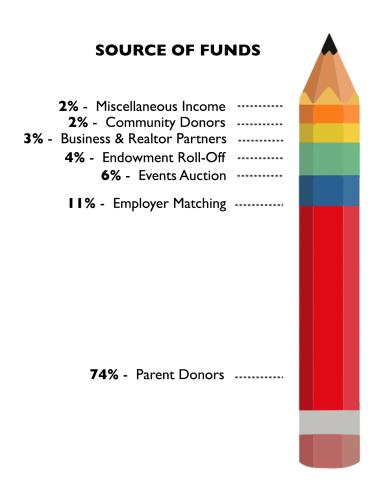

#### **SOURCE OF FUNDS**

| Total Income                | \$4,407,004 |
|-----------------------------|-------------|
| Misc. Income                | \$66,713    |
| Community Donors            | \$82,915    |
| Business & Realtor Partners | \$113,668   |
| Endowment Roll-Off          | \$150,000   |
| Events (Auction)            | \$251,574   |
| Employer Matching           | \$499,389   |
| Parent Donors               | \$3,242,745 |